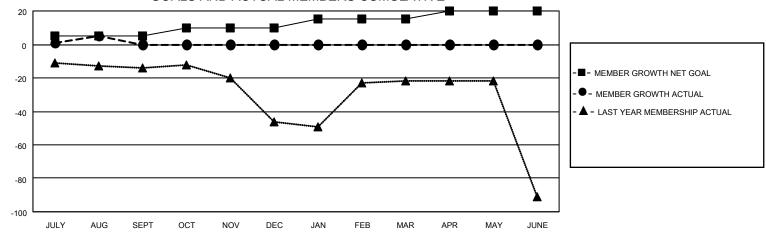

#### GOALS AND ACTUAL MEMBERS CUMULATIVE

| DROPPED CLUBS: 1 |    | 9 CLUBS OF 51 ADDED 1 OR MORE NEW MEMBERS | GENDER DISTRIBUTION             |              |     |
|------------------|----|-------------------------------------------|---------------------------------|--------------|-----|
|                  |    | NEW MEMBERS                               | MALE                            | 815 (67.69%) |     |
|                  |    |                                           | FEMALE                          | 389 (32.31%) |     |
| DROPPED MEMBERS  |    |                                           |                                 | , ,          |     |
| DECEASED         | 3  | CLICK HERE FOR CUMULATIVE                 | TOTAL FAMILY UNIT MEMBERS       |              | 230 |
| CLUB CANCELLED   | 0  | MEMBERSHIP DATA                           | FAMILY MEMBERS PAYING HALF DUES |              | 440 |
| OTHER            | 7  |                                           |                                 |              | 118 |
| TOTAL            | 10 |                                           | 0000                            |              |     |